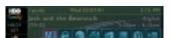

#### • Interactive Channel Banner

The translucent, see-through Interactive Channel Banner gives direct access to the key features of the DIRECTV System.

- Viewing Suggestions **(NEW)** 

This intelligent feature presents a list of recommended programs based on the Topic and Theme category of previously viewed programs by the consumer. The consumer has the ability to view the suggestions, disable or enable the Viewing Suggestion feature's learning capability, and to edit the Topic and Theme categories manually.