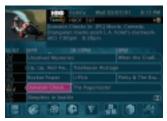

# Convenience

- Accelerated 32-Bit Processor The accelerated performance allows immediate access to all the new interactive features.
- On-Screen Program Guides

Advanced Program Guide<sup>™</sup> **♦NEW** The new guide stores up to 3 days of programming information. Search the ENTIRE channel guide while viewing an active channel in the picture window. Provides channel and program title information for seven different channels covering up to a two-hour time window. Arrows help indicate programs starting before or ending after the current time shown on the grid.

#### Information Guide

Lists five different channels of programming at a glance. Details on the current highlighted program are displayed in a banner at the top of the screen with an active channel in the picture window. Program information changes automatically as the consumer navigates through the guide and highlights different programs.